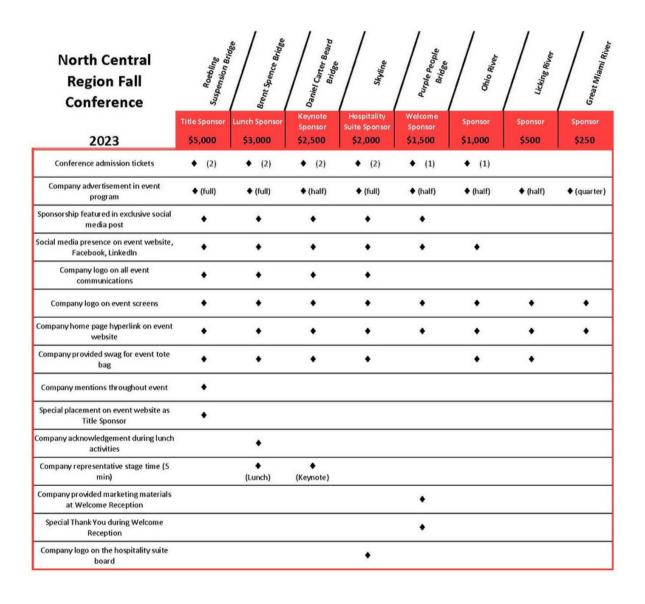

# Roebling Suspension Bridge Title Sponsor

#### \$5,000 Brent Spence Bridge Lunch Sponsor

\$3,000

- Includes two conference admission tickets
- Includes a full-page for company advertisement in event program.
- Sponsorship featured in exclusive social media post as well as social media presence on event website, Facebook, and LinkedIn
- Company logo on all communications for event and on all conference screens
- Company home page hyperlink on event website
- Company provided swag for event tote bag
- Company mentions throughout event
- Special placement on event website as Title Sponsor

- Includes two conference admission tickets
- Includes a full-page for company advertisement in event program
- Sponsorship featured in exclusive social media post as well as social media presence on event website, Facebook, and LinkedIn
- Company logo on all communications for event and on all conference screens
- Company home page hyperlink on event website
- Company provided swag for event tote bag
- Company special acknowledgement during lunch activities
- Company representative Thank You during lunch activities (5 min stage time)

#### Daniel Carter Beard Bridge Keynote Sponsor

\$2,500

**Purple People Bridge Welcome Sponsor** 

\$1,500

- Includes two conference admission tickets
- Includes a half-page for company advertisement in event program.
- Sponsorship featured in exclusive social media post as well as social media presence on event website, Facebook, and LinkedIn
- Company logo on all communications for event and on all conference screens
- Company home page hyperlink on event website
- Company provided swag for event tote bag.
- Company Representative to introduce Keynote speaker (5 mins stage time)

- Includes one conference admission ticket
- Includes a half page for company advertisement in event program
- Sponsorship featured in exclusive social media post as well as social media presence on event website, Facebook, and LinkedIn
- Company logo advertised on event screens
- Company home page hyperlink on event website
- Company provided marketing materials or swag at Welcome happy-hour
- Special Thank You during Welcome Reception

#### Skyline Hospitality Suite Sponsor \$2,000

- Includes two conference admission tickets
- Includes a full-page for company advertisement in event program
- Sponsorship featured in exclusive social media post as well as social media presence on event website, Facebook, and LinkedIn
- Company logo on all communications for event and on all event screens
- Company home page hyperlink on event website
- Company provided swag for even tote bag
- Company logo on the hospitality suite board

#### **Ohio River Sponsor**

- \$1,000
- Includes one conference admission ticket
- Includes a half page for company advertisement in event program
- Local social media presence on event website, Facebook, and LinkedIn
- Company logo advertised on all event screens
- Company home page hyperlink on event website
- Company provided swag included in event tote bags

#### **Licking River Sponsor**

\$500

- Includes a half page for company advertisement in event program
- Company logo advertised on all event screens
- Company home page hyperlink on event website
- Company provided swag included in event tote bags

#### **Great Miami River Sponsor**

\$250

- Includes a quarter-page for company advertisement in event program
- Company logo advertised on all event screens
- Company home page hyperlink on event website